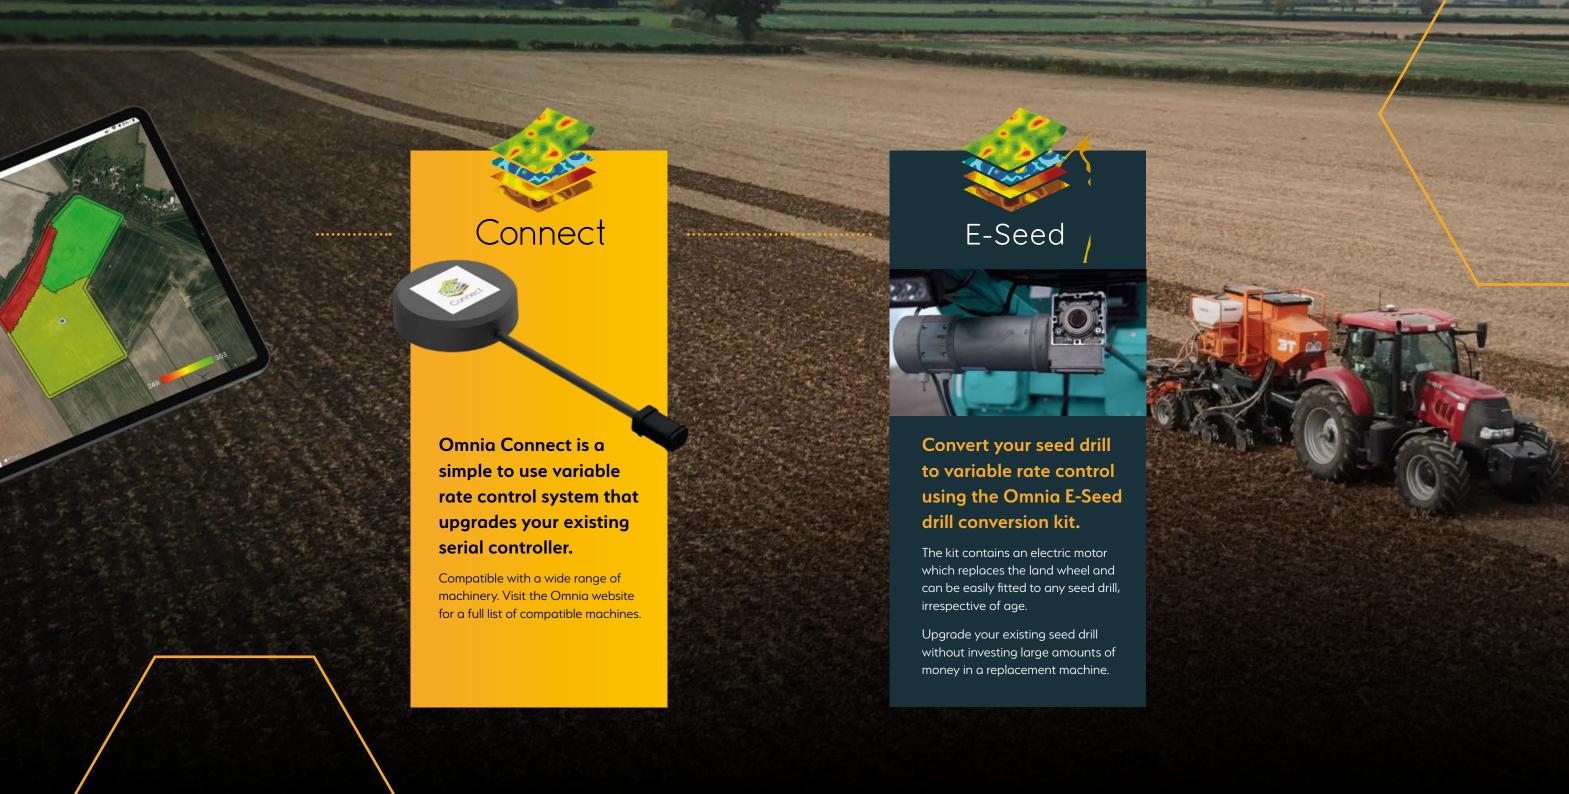

## Omnia Hardware Connect | E-Seed

## iPad Variable Rate Solutions -Streamline your precision farming operations

Connect and E-Seed are low cost solutions that have been designed to simplify precision farming. The iPad apps not only allow you to seamlessly and instantly send variable application maps created in Omnia to the field, but also control the machines as well.