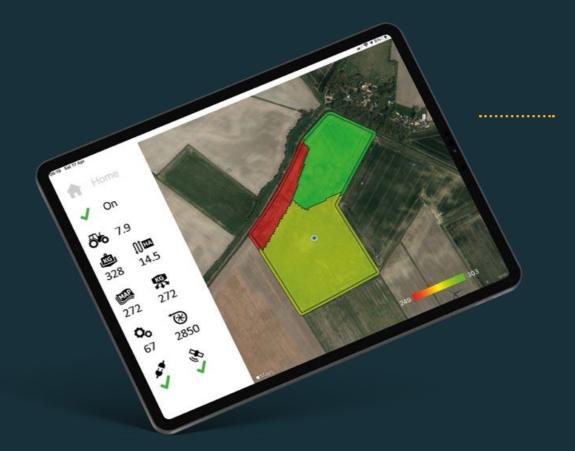

## iPad Variable Rate Solutions -Streamline your precision farming operations

Connect and E-Seed are low cost solutions that have been designed to simplify precision farming. The iPad apps not only allow you to seamlessly and instantly send variable application maps created in Omnia to the field, but also control the machines as well.