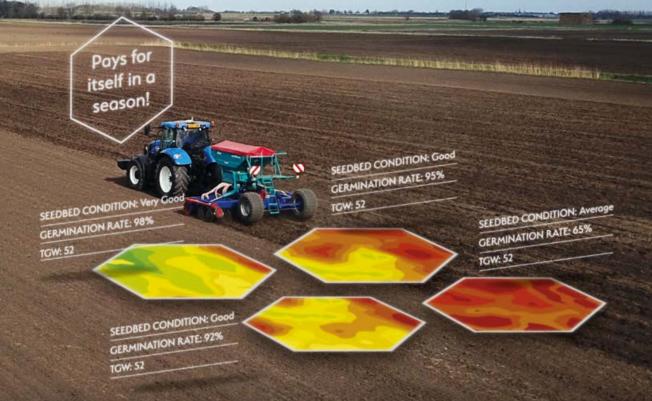

## iPad Variable Rate Solutions -Streamline your precision farming operations

Connect and E-Seed are low cost solutions that have been designed to simplify precision farming. The iPad apps not only allow you to seamlessly and instantly send variable application maps created in Omnia to the field, but also control the machines as well.